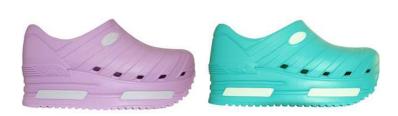

## 'Elevate' OB A SRC E **EN ISO 20347**

Elevate is an innovative professional shoe with a thick, durable, non-slip sole, with the highest level of slip resistance SRC.

Extremely comfortable with excellent energyabsorbing properties. The air vents add breathability, keeping your feet fresh throughout your shift.

The Elevate professional shoe for nurses has a thick and stable sole adding a little height to the wearer.