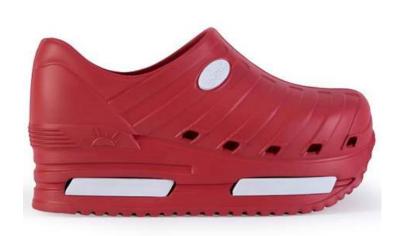

## 'Elevate' OB A SRC E **EN ISO 20347**

Elevate is an innovative professional shoe with a thick, durable, non-slip sole, with the highest level of slip resistance SRC.

Extremely comfortable with excellent energyabsorbing properties. The air vents add breathability, keeping your feet fresh throughout your shift.

The Elevate professional shoe for nurses has a thick and stable sole adding a little height to the wearer.